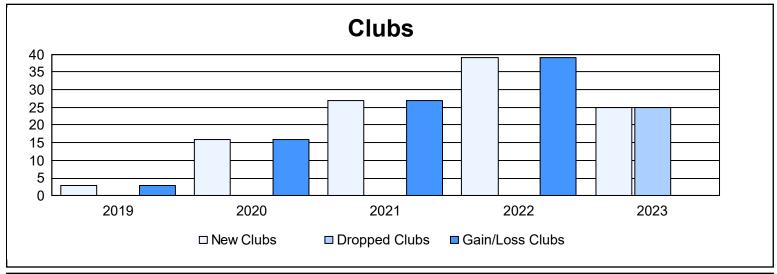

District 325 K As of June 2023 Cumulative

| Year      | New<br>Clubs | Dropped<br>Clubs | Gain/<br>Loss<br>Clubs | New<br>Members | Charter<br>Members | Reinstate<br>Members | Transfer<br>Members | Total<br>Member<br>Added | Total<br>Members<br>Dropped | Gain/<br>Loss<br>Members |
|-----------|--------------|------------------|------------------------|----------------|--------------------|----------------------|---------------------|--------------------------|-----------------------------|--------------------------|
| 2018-2019 | 3            | 0                | 3                      | 207            | 97                 | 6                    | 1                   | 311                      | 356                         | -45                      |
| 2019-2020 | 16           | 0                | 16                     | 213            | 365                | 9                    | 1                   | 588                      | 358                         | 230                      |
| 2020-2021 | 27           | 0                | 27                     | 498            | 633                | 24                   | 5                   | 1,160                    | 408                         | 752                      |
| 2021-2022 | 39           | 0                | 39                     | 366            | 859                | 10                   | 5                   | 1,240                    | 844                         | 396                      |
| 2022-2023 | 25           | 25               | 0                      | 354            | 564                | 13                   | 6                   | 937                      | 933                         | 4                        |
| Average   | 22           | 5                | 17                     | 328            | 504                | 12                   | 4                   | 847                      | 580                         | 267                      |