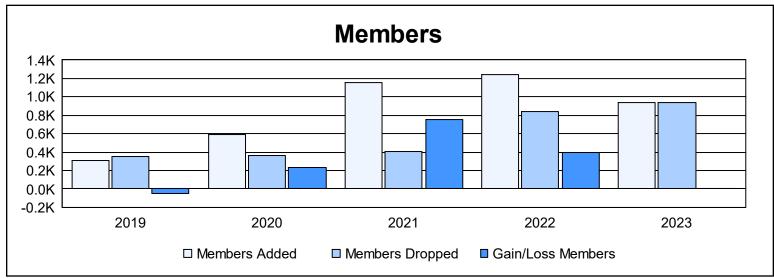

District 325 K As of June 2023 Cumulative

| Year      | New<br>Clubs | Dropped<br>Clubs | Gain/<br>Loss<br>Clubs | New<br>Members | Charter<br>Members | Reinstate<br>Members | Transfer<br>Members | Total<br>Member<br>Added | Total<br>Members<br>Dropped | Gain/<br>Loss<br>Members |
|-----------|--------------|------------------|------------------------|----------------|--------------------|----------------------|---------------------|--------------------------|-----------------------------|--------------------------|
| 2018-2019 | 3            | 0                | 3                      | 207            | 97                 | 6                    | 1                   | 311                      | 356                         | -45                      |
| 2019-2020 | 16           | 0                | 16                     | 213            | 365                | 9                    | 1                   | 588                      | 358                         | 230                      |
| 2020-2021 | 27           | 0                | 27                     | 498            | 633                | 24                   | 5                   | 1,160                    | 408                         | 752                      |
| 2021-2022 | 39           | 0                | 39                     | 366            | 859                | 10                   | 5                   | 1,240                    | 844                         | 396                      |
| 2022-2023 | 25           | 25               | 0                      | 354            | 564                | 13                   | 6                   | 937                      | 933                         | 4                        |
| Average   | 22           | 5                | 17                     | 328            | 504                | 12                   | 4                   | 847                      | 580                         | 267                      |